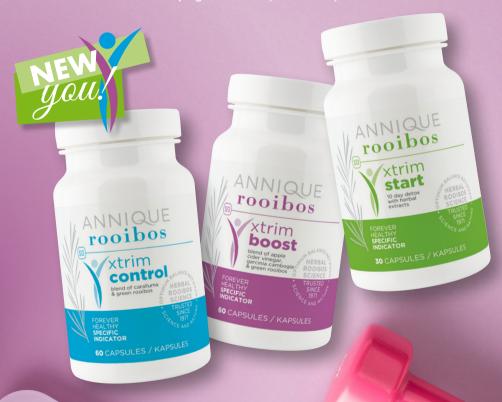

### **NEW YOU**

Xtrim Boost 60 Capsules R279 SAVE R70 VALUE R349 LSFHE23018

Contains 6 natural ingredients including apple cider vinegar, garcinia cambogia and green tea to help control your appetite, speed up weight loss and boost your metabolism naturally

Helps to naturally reduce hunger and food cravings. Contains caralluma fimbriata, an edible cactus from India, that has been used for thousands of years to suppress hunger and enhance endurance

Xtrim Control 60 Capsules R219

SAVE R60 VALUE R279 LSFHE23016

60 CAPSULES / KAPSULES