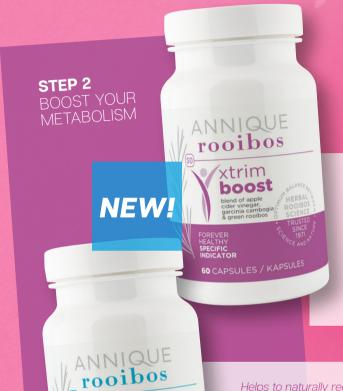

STEP 2: Xtrim Boost 60 Capsules | Natural Metabolic Booster

STEP 2: Xtrim Control 60 Capsules | Natural Appetite Suppressant

STEP 3: Fat Attack 60 Capsules | Natural Fat Burner

STEP 4: Lifestyle Shake Vanilla 500g

### **NEW YOU**

Xtrim Boost 60 Capsules R279 SAVE R70 VALUE R349 LSFHE23018

Contains 6 natural ingredients including apple cider vinegar, garcinia cambogia and green tea to help control your appetite, speed up weight loss and boost your metabolism naturally