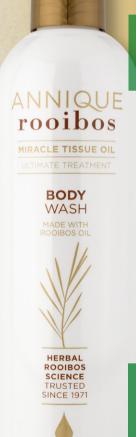

### MIRACLE OF ROOIBOS

SAVE 37%

Miracle Tissue Oil Body Wash 400ml R169

SAVE R90 VALUE R259 BCMTB21030

Deeply moisturises

Enhances skin's hydration