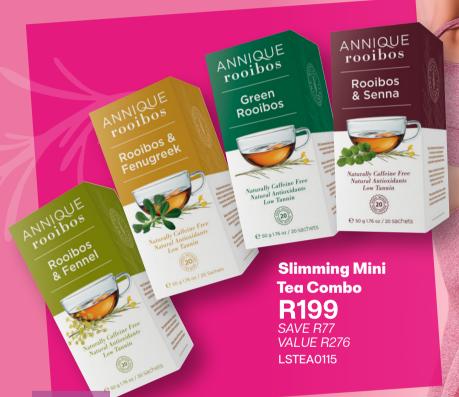

## SLIMMING BOMB

A COMBINATION OF SPECIALIZED TEAS TO SUPPORT WEIGHT MANAGEMENT, DIGESTIVE HEALTH AND APPETITE CONTROL, FOR A SLIMMER, HEALTHIER YOU!

SAVE 27% Rooibos & Fennel Tea 50g | Boosts metabolism Rooibos & Fenugreek Tea 50g | Appetite suppressor Green Rooibos Tea 50g | Lowers cholesterol Rooibos & Senna Tea 50g | Constipation

#### **R45 EACH**

SAVE R24 VALUE R69

FOR 50G TEAS ON PAGE 13

#### Rooibos & Fennel

Boost metabolism LSTEA21143

#### Rooibos & Jasmine

Stress relief LSTEA21138

#### Rooibos & Senna Relieve constipation

LSTEA21148