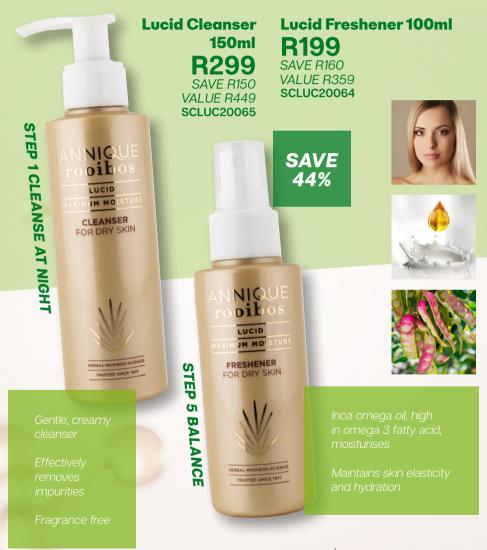

### DRY, MATURE SKIN CARE

AQUAVITAL+ | CREATES A MOISTURE RESERVOIR IN THE SKIN

#### **Lucid Night Cream** with Hvaluronic Acid 50ml

Intensely nourish and restores suppleness at night. Hvaluronic acid helps strengthen the skin's barrier and adds intense moisture.

R629

#### **Lucid Moisturiser for** Dry Skin 50ml

Our signature moisturiser. trusted for decades to improve dry skin with its rich consistency and deeply moisturising ingredients.

SCLUC23001

#### **Lucid Moisture** Lotion 50ml

A fast-absorbing. instantly hydrating moisturiser with a more delicate consistency.

**SCLUC20062** 

skin's needs from Forever Young and Essense

### **NOURISHED START**

PRE- AND PROBIOTICS | HELPS CALM AND COMFORT SKIN TO INSTANTLY RELIEVE THAT DRY, TIGHT AND BOTHERED SENSATION