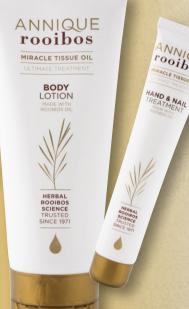

#### **Miracle Tissue Oil Body Lotion 200ml**

Soothes and hydrates, while effectively reducing the appearance of scars, uneven skin-tone, and stretch marks.

R349 BCMTB19014

#### Miracle Tissue Oil Hand & Nail Treatment 50ml

Regenerating and softening properties, creating a barrier on the skin that locks in moisture.

R179 BCMTB19013