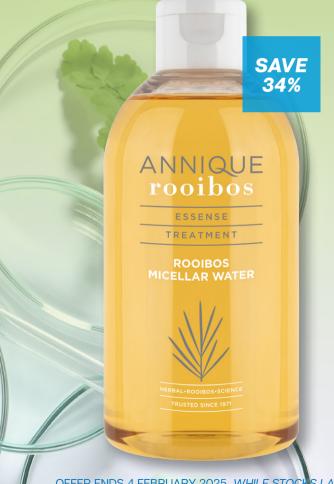

### ROOIBOS MICELLAR WATER

**BOOIBOS MICELLAR WATER HELPS TO REMOVE IMPURITIES AND** MAKE-UP, LEAVING YOUR SKIN FEELING REFRESHED, MOISTURISED AND CLEAN, ROOIBOS, WHICH HAS ANTIOXIDANT PROPERTIES. HELPS TO PROTECT AGAINST FREE RADICALS THAT CAN CAUSE PREMATURE AGEING.

**Rooibos Micellar** Water 240ml SAVE R90 VALUE R259 SCESS23001