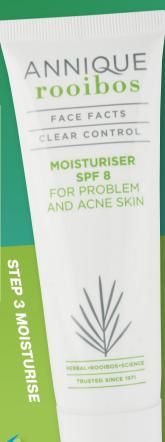

#### Face Facts Moisturiser SPF 8 50ml

Contains witch hazel, tea tree and Green Rooibos, to soothe skin and keep it clear.

R259 scffc21027