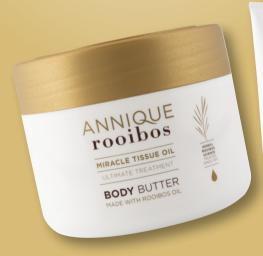

#### Miracle Tissue Oil Body Butter 250ml

With Rooibos-infused oil, which soothes, comforts and helps relieve dehydrated, stressed and dry skin.

> H369 BCMTB21031