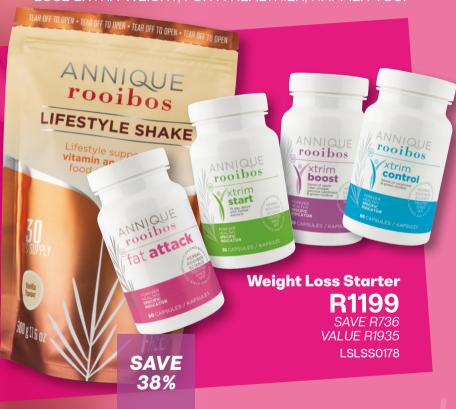

### ALL IN ONE SLIMMING COMBO

WITH A COMBINATION OF SUPPLEMENTS AND A VITAMIN-PACKED ROOIBOS LIFESTYLE SHAKE DESIGNED TO HELP YOU LOSE EXTRA WEIGHT, FOR A HEALTHIER, HAPPIER YOU!

STEP 1: Xtrim Start 30 Capsules | Natural 10-Day Detox

STEP 2: Xtrim Boost 60 Capsules | Natural Metabolic Booster

STEP 2: Xtrim Control 60 Capsules | Natural Appetite Suppressant

STEP 3: Fat Attack 60 Capsules | Natural Fat Burner

STEP 4: Lifestyle Shake Vanilla 500g